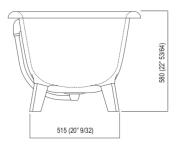

Materials used: Cristalplant® biobased.

| Height:                 | 58.0 cm          | 22" 53/64 inches                 |  |
|-------------------------|------------------|----------------------------------|--|
| Depth:                  | 77.5 cm          | 30" 33/64 inches                 |  |
| Lenght:                 | 155.0 cm         | 61" inches                       |  |
| Capacity:               | 226.0            | 60 gal                           |  |
| Weight:                 | 50.0 kg          | 110 lbs                          |  |
| Packaging measurements: | 92 x 168 x 70 cm | 36"1/2 x 105"1/2 x 27"1/2 inches |  |
| Weight with packaging:  | 94.0 kg          | 207 lbs                          |  |

#### Main dimensions