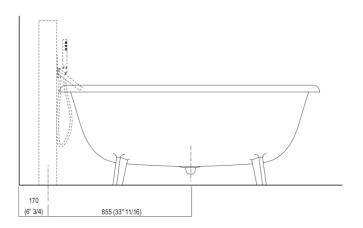

### Dimensions for freestanding spouts

|        |                                | А          | В             | С              | D             |
|--------|--------------------------------|------------|---------------|----------------|---------------|
| FEZ    | (ARUB140, RAUB145, ARUB170N)   | 80 (3"1/8) | 165 (6"1/2)   | 575 (22"41/64) | 955 (37"5/8)  |
| MEMORY | (ARUB1078, ARUB1072, ARUB1033) | 80 (3"1/8) | 165 (6"1/2    | 575 (22"41/64) | 955 (37"5/8)  |
| SQUARE | (ARUB0961L, ARUB0934L,         | 80 (3"1/8) | 165 (6"1/2)   | 575 (22"41/64) | 955 (37"5/8)  |
|        | ARUB0935NL, ARUB0936NL,        |            |               |                |               |
|        | ARUB0952L, ARUB1024N)          |            |               |                |               |
| SUITE  | (ARUB1108S)                    | 80 (3"1/8) | 165 (6"1/2)   | 575 (22"41/64) | 955 (37"5/8)  |
| SEN    | (ASEN0911)                     | 80 (3"1/8) | 125 (4"59/64) | 520 (20"15/32) | 900 (35"7/16) |