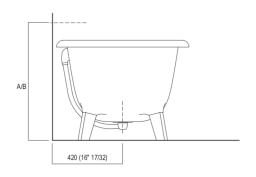

#### Dimensions for wall mounted taps

|                               |                                         | A*           | B**          |
|-------------------------------|-----------------------------------------|--------------|--------------|
| FEZ                           | (ARUB050000L, ARUB051000L, ARUB150000C, | 700 (27"1/2) | -            |
|                               | ARUB151000C, ARUB1089S, ARUB190000C,    |              |              |
|                               | ARUB191000C, ARUB1091S)                 |              |              |
| MEMORY                        | (ARUB1076S, ARUB1077S, ARUB1040S)       | 700 (27"1/2) | -            |
| SUITE                         | (ARUB1107S)                             | 700 (27"1/2) | -            |
| SQUARE (ARUB0932N, ARUB0933N) |                                         | -            | 700 (27"1/2) |
| SEN                           | (ASEN0912V)                             | -            | 700 (27"1/2) |

<sup>\*</sup> inserasse gruppo / axial distance for tap
\*\* filo inferiore gruppo / Tap's lower edge