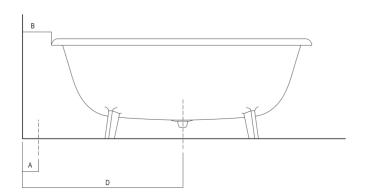

|
|                               | ARUB151000C, ARUB1089S, ARUB190000C,    |              |              |
|                               | ARUB191000C, ARUB1091S)                 |              |              |
| MEMORY                        | (ARUB1076S, ARUB1077S, ARUB1040S)       | 700 (27"1/2) | -            |
| SUITE                         | (ARUB1107S)                             | 700 (27"1/2) | -            |
| SQUARE (ARUB0932N, ARUB0933N) |                                         | -            | 700 (27"1/2) |
| SEN                           | (ASEN0912V)                             | -            | 700 (27"1/2) |

<sup>\*</sup> inserasse gruppo / axial distance for tap
\*\* filo inferiore gruppo / Tap's lower edge





### Dimensions for freestanding spouts





|        |                                | А          | В             | С              | D             |
|--------|--------------------------------|------------|---------------|----------------|---------------|
| FEZ    | (ARUB140, RAUB145, ARUB170N)   | 80 (3"1/8) | 165 (6"1/2)   | 575 (22"41/64) | 955 (37"5/8)  |
| MEMORY | (ARUB1078, ARUB1072, ARUB1033) | 80 (3"1/8) | 165 (6"1/2    | 575 (22"41/64) | 955 (37"5/8)  |
| SQUARE | (ARUB0961L, ARUB0934L,         | 80 (3"1/8) | 165 (6"1/2)   | 575 (22"41/64) | 955 (37"5/8)  |
|        | ARUB0935NL, ARUB0936NL,        |            |               |                |               |
|        | ARUB0952L, ARUB1024N)          |            |               |                |               |
| SUITE  | (ARUB1108S)                    | 80 (3"1/8) |