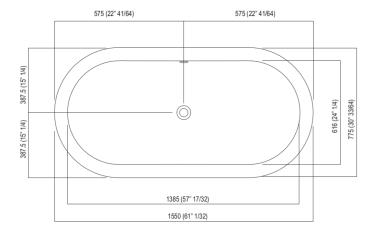

Materials used: Cristalplant® biobased.

| Height:                 | 58.0 cm          | 22" 53/64 inches                 |  |
|-------------------------|------------------|----------------------------------|--|
| Depth:                  | 77.5 cm          | 30" 33/64 inches                 |  |
| Lenght:                 | 155.0 cm         | 61" inches                       |  |
| Capacity:               | 226.0            | 60 gal                           |  |
| Weight:                 | 50.0 kg          | 110 lbs                          |  |
| Packaging measurements: | 92 x 168 x 70 cm | 36"1/2 x 105"1/2 x 27"1/2 inches |  |
| Weight with packaging:  | 94.0 kg          | 207 lbs                          |  |

#### Main dimensions