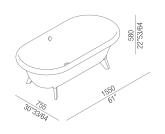

Materials used: Cristalplant® biobased.

| Height:                 | 58.0 cm          | 22" 53/64 inches                 |  |
|-------------------------|------------------|----------------------------------|--|
| Depth:                  | 77.5 cm          | 30" 33/64 inches                 |  |
| Lenght:                 | 155.0 cm         | 61" inches                       |  |
| Capacity:               | 226.0            | 60 gal                           |  |
| Weight:                 | 50.0 kg          | 110 lbs                          |  |
| Packaging measurements: | 92 x 168 x 70 cm | 36"1/2 x 105"1/2 x 27"1/2 inches |  |
| Weight with packaging:  | 94.0 kg          | 207 lbs                          |  |

#### Main dimensions