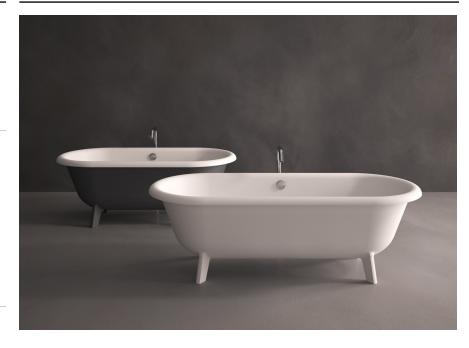

Bathtubs Ottocento Small **AVAS0967**\_

Benedini Associati, 2013

Bathtub with waste and overflow connection in chrome finish

#### **Finishes**

White Cristalplant® biobased **AVAS0967Z** 

Cristalplant® biobased white/dark grey

AVAS0967ZG

Cristalplant® biobased white/light grey

AVAS0967ZL

Classical bathtub made from Cristalplant® biobased, available in white or two colourd (exterior in dark grey RAL7021 or light grey RAL 7044) outside, with feet of the same material. Supplied with external waste and external overflow connection (available or chrome or brushed chrome finish); without tap holes. Taps can be wall or floor mounted or installed on Agape's free standing column Pillar or Pillar 2.