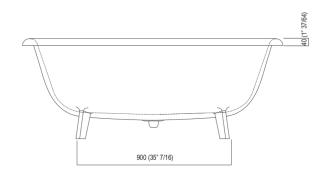

### Dimensions for freestanding spouts

|        |                                | А          | В             | С              | D             |
|--------|--------------------------------|------------|---------------|----------------|---------------|
| FEZ    | (ARUB140, RAUB145, ARUB170N)   | 80 (3"1/8) | 165 (6"1/2)   | 575 (22"41/64) | 955 (37"5/8)  |
| MEMORY | (ARUB1078, ARUB1072, ARUB1033) | 80 (3"1/8) | 165 (6"1/2    | 575 (22"41/64) | 955 (37"5/8)  |
| SQUARE | (ARUB0961L, ARUB0934L,         | 80 (3"1/8) | 165 (6"1/2)   | 575 (22"41/64) | 955 (37"5/8)  |
|        | ARUB0935NL, ARUB0936NL,        |            |               |                |               |
|        | ARUB0952L, ARUB1024N)          |            |               |                |               |
| SUITE  | (ARUB1108S)                    | 80 (3"1/8) | 165 (6"1/2)   | 575 (22"41/64) | 955 (37"5/8)  |
| SEN    | (ASEN0911)                     | 80 (3"1/8) | 125 (4"59/64) | 520 (20"15/32) | 900 (35"7/16) |

Dimensions for tap support

Note

La vasca deve essere installata su un pavimento perfettamente piano. The bathtub must be positioned on a flat floor surface.

Evitare di realizzare impianti di riscaldamento nell'area sottostante la vasca. Avoid the installation of floor heating plants in the area under the bathtub.