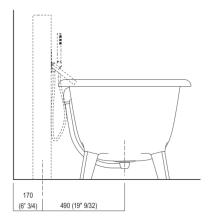

#### Dimensions for wall mounted taps

|                               |                                         | A*           | B**          |
|-------------------------------|-----------------------------------------|--------------|--------------|
| FEZ                           | (ARUB050000L, ARUB051000L, ARUB150000C, | 700 (27"1/2) | -            |
|                               | ARUB151000C, ARUB1089S, ARUB190000C,    |              |              |
|                               | ARUB191000C, ARUB1091S)                 |              |              |
| MEMORY                        | (ARUB1076S, ARUB1077S, ARUB1040S)       | 700 (27"1/2) | -            |
| SUITE                         | (ARUB1107S)                             | 700 (27"1/2) | -            |
| SQUARE (ARUB0932N, ARUB0933N) |                                         | -            | 700 (27"1/2) |
| SEN                           | (ASEN0912V)                             | -            | 700 (27"1/2) |

<sup>\*</sup> inserasse gruppo / axial distance for tap
\*\* filo inferiore gruppo / Tap's lower edge