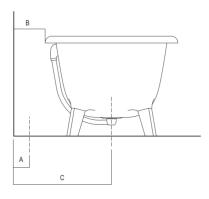

-            |
|                               | ARUB151000C, ARUB1089S, ARUB190000C,    |              |              |
|                               | ARUB191000C, ARUB1091S)                 |              |              |
| MEMORY                        | (ARUB1076S, ARUB1077S, ARUB1040S)       | 700 (27"1/2) | -            |
| SUITE                         | (ARUB1107S)                             | 700 (27"1/2) | -            |
| SQUARE (ARUB0932N, ARUB0933N) |                                         | -            | 700 (27"1/2) |
| SEN                           | (ASEN0912V)                             | -            | 700 (27"1/2) |

<sup>\*</sup> inserasse gruppo / axial distance for tap
\*\* filo inferiore gruppo / Tap's lower edge





### Dimensions for freestanding spouts





|        |                                | А          | В             | С              | D             |
|--------|--------------------------------|------------|---------------|----------------|---------------|
| FEZ    | (ARUB140, RAUB145, ARUB170N)   | 80 (3"1/8) | 165 (6"1/2)   | 575 (22"41/64) | 955 (37"5/8)  |
| MEMORY | (ARUB1078, ARUB1072, ARUB1033) | 80 (3"1/8) | 165 (6"1/2    | 575 (22"41/64) | 955 (37"5/8)  |
| SQUARE | (ARUB0961L, ARUB0934L,         | 80 (3"1/8) | 165 (6"1/2)   | 575 (22"41/64) | 955 (37"5/8)  |
|        | ARUB0935NL, ARUB0936NL,        |            |               |                |               |
|        | ARUB0952L, ARUB1024N)          |            |               |                |               |
| SUITE  | (ARUB1108S)                    | 80 (3"1/8)