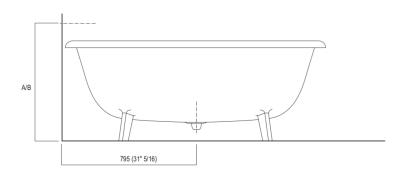

### Dimensions for freestanding spouts

|        |                                | А          | В             | С              | D             |
|--------|--------------------------------|------------|---------------|----------------|---------------|
| FEZ    | (ARUB140, RAUB145, ARUB170N)   | 80 (3"1/8) | 165 (6"1/2)   | 575 (22"41/64) | 955 (37"5/8)  |
| MEMORY | (ARUB1078, ARUB1072, ARUB1033) | 80 (3"1/8) | 165 (6"1/2    | 575 (22"41/64) | 955 (37"5/8)  |
| SQUARE | (ARUB0961L, ARUB0934L,         | 80 (3"1/8) | 165 (6"1/2)   | 575 (22"41/64) | 955 (37"5/8)  |
|        | ARUB0935NL, ARUB0936NL,        |            |               |                |               |
|        | ARUB0952L, ARUB1024N)          |            |               |                |               |
| SUITE  | (ARUB1108S)                    | 80 (3"1/8) | 165 (6"1/2)   | 575 (22"41/64) | 955 (37"5/8)  |
| SEN    | (ASEN0911)                     | 80 (3"1/8) | 125 (4"59/64) | 520 (20"15/32) | 900 (35"7/16) |